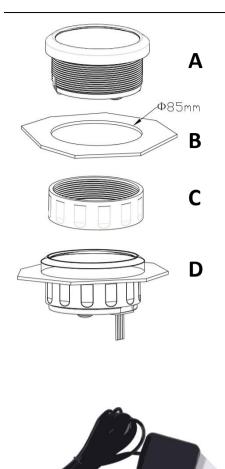

Picture B: Before installation, firstly, to open a hole Φ85mm(3 3/8") of the panel ,make sure there is a space with(55mm backyard of panel)as well.

Picture D: Put the gauge in the hole and screw down.

Default trip is for single accumulative, will not be cleared after power off