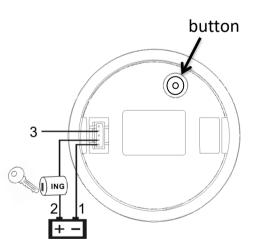

Accumulated mileage, not cleared after power off

GPS antenna

Connection

- 1 Black: Ground(-)
- 2 Red: 9-32VDC
- 3 Yellow: Backlight

1.Turn it on, then the meter starts to search for the signal and LCD will display "COG" ,if there is still no GPS signal after three minutes, LCD displays "Err".
2.Shortly press the button to change the backlight color : Backlight changed in sequence: red (default) → green → blue → white → yellow → cyan →Purple → (automatic).Automatic: Automatically switch the backlight color every 1 minute, Cycle switch according to the above sequence.
3.Keep on pressing the rubber button of the backside