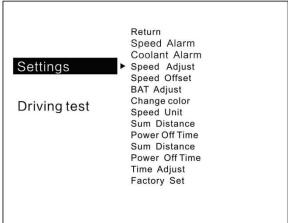

#### **Setting functions**

Language Set:Please choose your familiar language

Warning Tone:turn on/off the buzzer

Speed Alarm: the default value is 150 (the default value can be changed, push left is to decrease, push right is to increase)

BAT Alarm:default value is 10.5V, it means this device will give alarm when battery voltage is lower than 10.5V

Speed Adjust:adjust the speed according to the dashboard, default value is 107%

Speed Offset:When the vehicle turns off,but the device speed is not 0, then adjust the device Speed Offset value, if the device speed shows 5KM/H, then change the device Speed Offset default value at 5

BAT Adjust: if the battery voltage is different with the vehicle, it can be adjusted.

Change Color:choose the display color that you prefer

Speed unit:default is KM,can be changed to Mile

Sum distance:can make the total driving distance same as dashboard(if the dashboard shows the sum distance is 30000Km, the user can make the device value at 30000KM)

Power off time:default power off time is 10s, for Auto start and stop cars, please make the power off time to 180-240s

Sleep Voltage:default is off, if the device can't auto off, please adjust the voltage at 13.2V or higher

Local time adjustment: When the device searched the satellite successfully, adjust the device time as your local time and exit.

Factory set:short press in to do the factory set