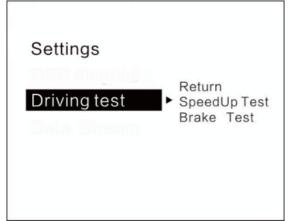

## **Performance Testing**

Speedup test: show the speed, distance, driving 400m takes time, driving 100m takes time

Brake Test: Brake when the speed is over 60 KM/H, then it show brake distance and time