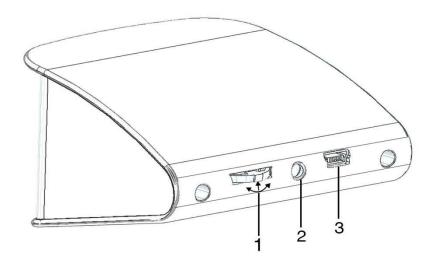

# **Key functions**

- 1.Setting button:it can push left / right, short / long press in
- 2.Light sensor
- 3.USB interface